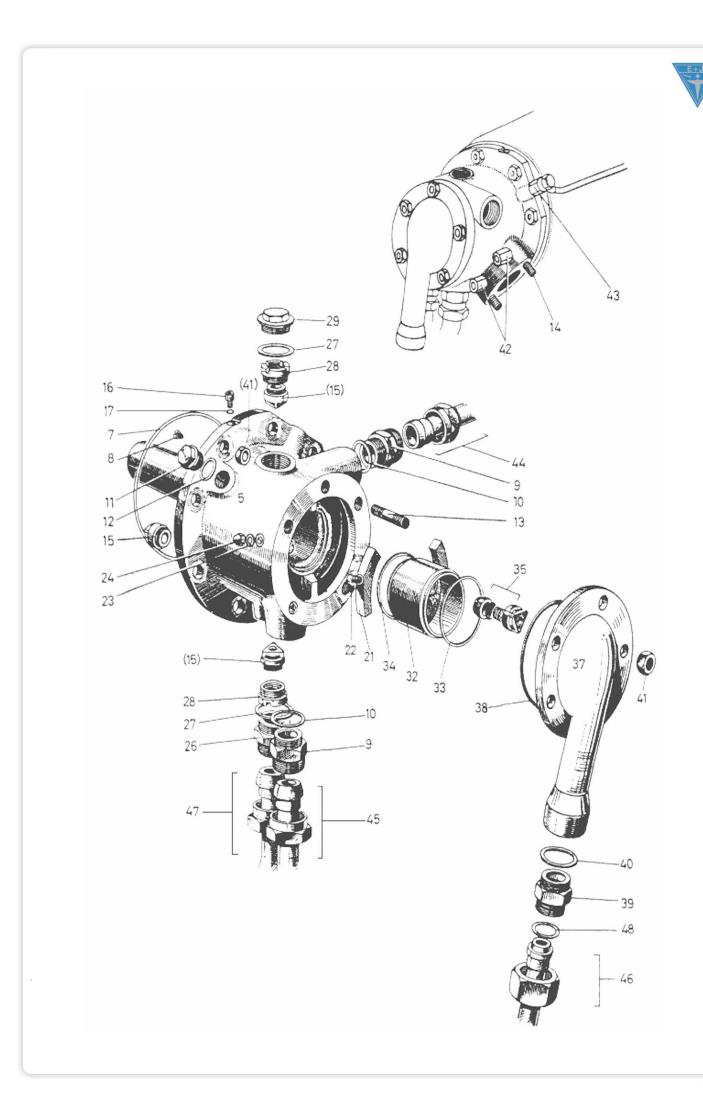

## Compressor Head 2 and 3 \* no illustrated

| 16   | D                                                                 |          |
|------|-------------------------------------------------------------------|----------|
| Item | Description                                                       | NO.      |
| 2*   | Compressor Head stage 2 and 3                                     | 7.60.00  |
| 3*   | Compressor Head stage 2 and 3 comlete                             | 7.70.00  |
| 5    | compressor head stage 2 and 3 with stud bolts items 13 u. 14      | 7.70.01  |
| 7    | seal ring                                                         | 7.10.02  |
| 8    | stop bolt                                                         | 7.10.03  |
| 9    | screw adapter                                                     | 1.10.06  |
| 10   | gasket ring A 30 X 36 (copper)                                    | 1.10.07  |
| 11   | screw plug M 22 X 1,5                                             | 7.10.10  |
| 12   | gasket ring A 22 X 27 (copper)                                    | 7.10.11  |
| 13   | stud bolt M 12 X 32                                               | 1.10.14  |
| 14   | stud bolt M 12 X 40                                               | 7.10.12  |
| 15   | Ball Disk Valve complete                                          | 4.20.00  |
| 16   | screw adapter                                                     | 7.10.13  |
| 17   | gasket ring A 10 X 14 (copper)                                    | 3.11.03  |
| 20*  | Zinc Protection complete                                          | 7.11.00  |
| 21   | zinc plate                                                        | 7.11.01  |
| 22   | cylindrical screw M8 x 30                                         | 7.11.02  |
| 23   | gasket ring a 8 X 14 (copper)                                     | 5.11.03  |
| 24   | cap nut M 8                                                       | 5.11.04  |
| 25*  | Suction Valve Grouping stage 3 complete                           | 7.12.00  |
| 26   | screw adapter                                                     | 7.12.01  |
| 27   | gasket ring A 36 X 44 (copper)                                    | 7.12.02  |
| 28   | valve adapter                                                     | 7.12.03  |
| 29   | screw plug M 36 X 1,5mm                                           | 7.12.06  |
| (15) | Ball Disk Valve complete                                          | 4.20.00  |
| 31*  | Valve ring complete                                               | 7.13.00  |
| 32   | valve ring                                                        | 7.13.01  |
| 33   | gasket ring                                                       | 7.13.02  |
| 34   | gasket ring                                                       | 7.13.03  |
| 35   | Ball Disk Valve complete                                          | 5.17.00  |
| 36*  | Compressor Cover stage 3 complete                                 | 7.15.00  |
| 37   | compressor cover stage 3                                          | 7.15.01  |
| 38   | rubber seal o-ring                                                | 5.12.06  |
| 39   | screw adapter                                                     | 7.15.03  |
| 40   | gasket ring                                                       | 7.15.04  |
| 41   | hexagon nut M 12                                                  | 1.10.05  |
| 42   | hexagon nut M 12                                                  | 7.10.07  |
| 43   | check valve for starting air see 14.10.40                         |          |
| 44   | cooling water pipe from compressor housing stage 2 see 12.91.60   |          |
| 45   | cooling water pipe to intermediate cooler stage 3 see 12.91.15    |          |
| 46   | compressed air pipe to intermediate cooler stage 3 see 12.92.11   |          |
| 47   | compressed air pipe from intermediate cooler stage 2 see 12.92.10 |          |
| 1515 | gasket ring A 26 X 32 (copper)                                    | 12.92.31 |